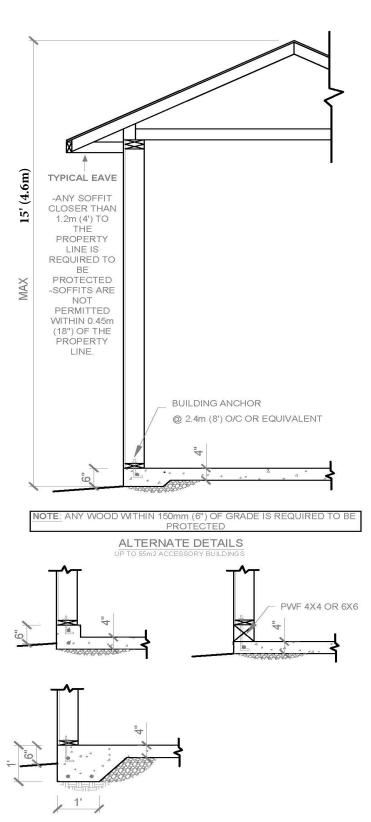

| CONSTRUCTION DETAILS                                                                                                                 |                                                            |
|--------------------------------------------------------------------------------------------------------------------------------------|------------------------------------------------------------|
| WALL FRAMING                                                                                                                         | ROOF FRAMING                                               |
| 2″ x 4″ @ 16″ oc                                                                                                                     | Pre-manufactured Truss                                     |
| 2″ x 4″ @ 24″ oc                                                                                                                     | Stick-frame                                                |
| 2″ x 6″ @ 16″ oc                                                                                                                     | I-Joist                                                    |
| 2″ x 6″ @ 24″ oc                                                                                                                     | Structural Ins. Panel                                      |
| Insulated                                                                                                                            | ROOF SHEATHING                                             |
| Other                                                                                                                                | 3/8" OSB/Plywood                                           |
| WALL SHEATHING                                                                                                                       | 1/2" OSB/Plywood                                           |
| 3/8" OSB/Plywood                                                                                                                     | Other                                                      |
| 1/2" OSB/Plywood                                                                                                                     | ROOFING MATERIAL                                           |
| Other                                                                                                                                | Asphalt                                                    |
| EXTERIOR WALL FINISH                                                                                                                 | Wood Shakes/Shingles                                       |
| Vinyl                                                                                                                                | Other                                                      |
| Stucco                                                                                                                               | Heat (Insulation/Vapour Barrier Required)<br>IF APPLICABLE |
| Metal                                                                                                                                | Gas                                                        |
| Hardie Board                                                                                                                         | Electric                                                   |
| SETBACKS & MAX HEIGHT                                                                                                                |                                                            |
| Distance to rear property line at least $4'(1.2m)$ : Yes No                                                                          |                                                            |
| Distance to side property line at least 2'(0.6m): Yes No<br>*corner lots require at least 10'(3m) from street<br>side property line* |                                                            |
| Height will be 15' or less (4.6m): Yes No                                                                                            |                                                            |
| <b>NOTES</b><br>Concrete strength for garage slab is to be not less than<br>32 MPa.                                                  |                                                            |