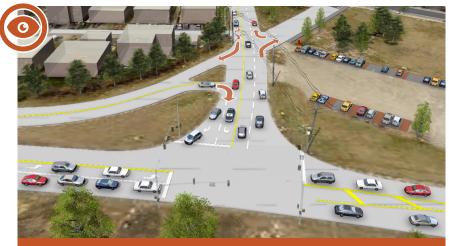

**Highway 1A and Centre Avenue Intersection.** Painting on Centre Avenue to add a new second southbound lane. Two southbound lanes on Centre Avenue will improve traffic flow at Highway 1A intersection during peak hours of the day. Mountain Street access streets changed to right-in/right out turns.