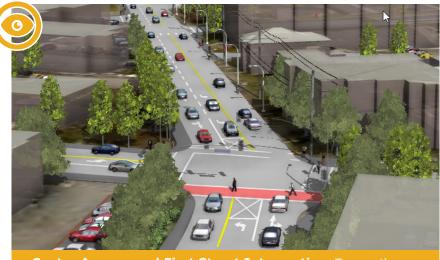

**Centre Avenue and First Street Intersection.** Two southbound lanes end. Right lane allows right turn access onto First Street W and southbound Centre Avenue thru traffic. Left lane becomes dedicated left turning lane onto First Street E.