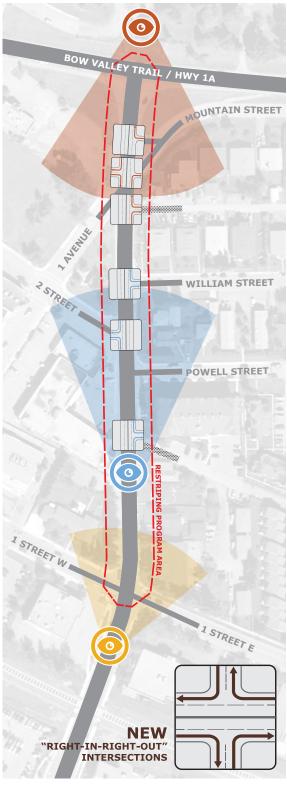

**Highway 1A and Centre Avenue Intersection.** Painting on Centre Avenue to add a new second southbound lane. Two southbound lanes on Centre Avenue will improve traffic flow at Highway 1A intersection during peak hours of the day. Mountain Street access streets changed to right-in/right out turns.

**Centre Avenue south of Powell Street.** Additional southbound lane continues the length of Centre Avenue to First Street. All onstreet parking removed on Centre Avenue. William Street, Second Street, and all alleyways off Centre Avenue will be right-in/right-out access only. Powell Street will remain an all-turns intersection.

**Centre Avenue and First Street Intersection.** Two southbound lanes end. Right lane allows right turn access onto First Street W and southbound Centre Avenue thru traffic. Left lane becomes dedicated left turning lane onto First Street E.

Centre Avenue/HWY 1A
IMPROVEMENT PROJECTS