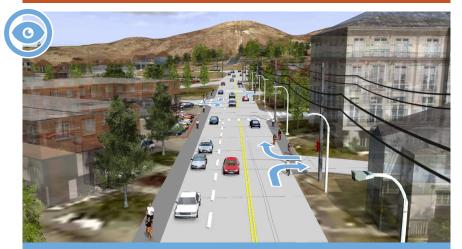

**Centre Avenue south of Powell Street.** Additional southbound lane continues the length of Centre Avenue to First Street. All onstreet parking removed on Centre Avenue. William Street, Second Street, and all alleyways off Centre Avenue will be right-in/right-out access only. Powell Street will remain an all-turns intersection.